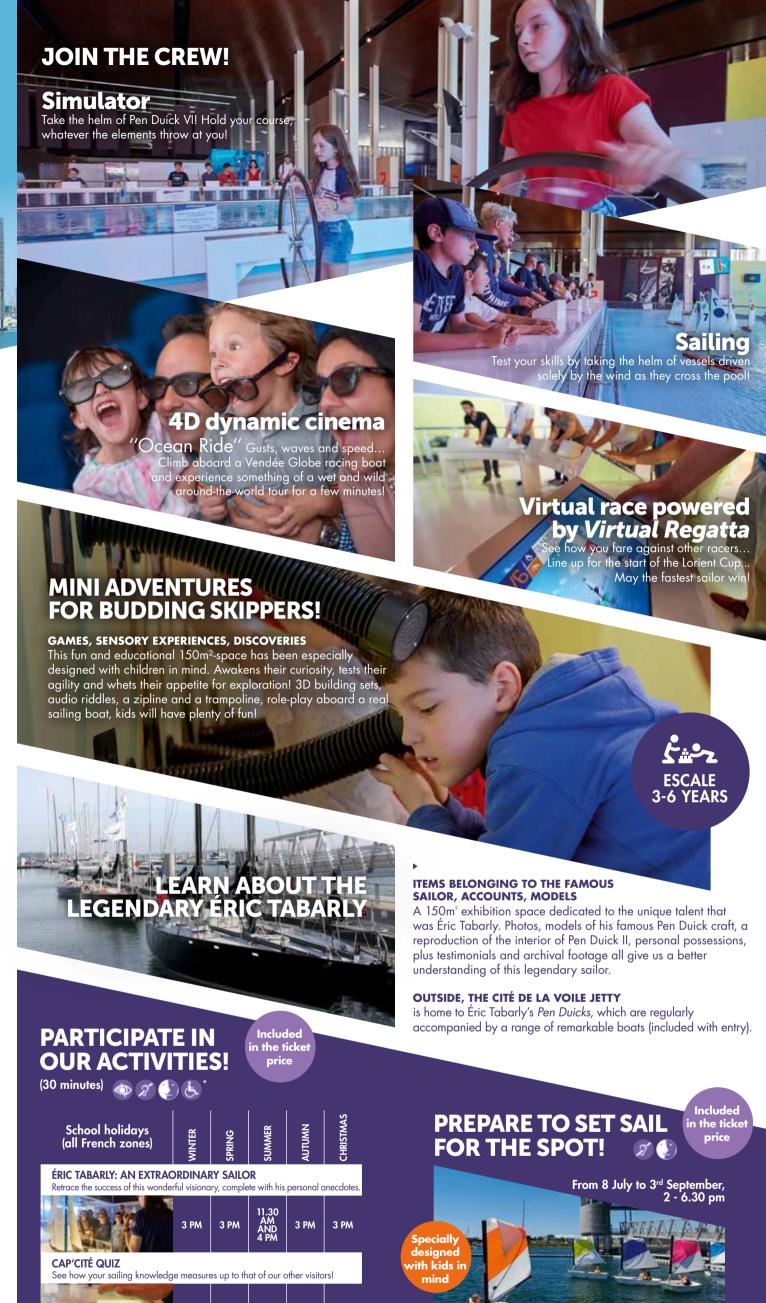

### **SAILING TRIP**

All aboard for a trip out to sea on a boat with a professional skipper to discover the pleasures of sailing.

Duration: 1 hour - from spring break on 1st October and during autumn break: every day. Included in the visit to the Cité de la voile or separate.

### TRIP TO THE OCEAN **RACING CENTRE**

Let your guide lead the way for you to explore the world's leading ocean racing centre. Get closer to the different boats: maxi trimarans, Figaro, Vendée Globe boats and 6.50 Mini transat boats.

Duration: 1h - from 18 to 21 May and summer holidays: all days. Included in the Cité de la Voile visit or separate.

### TYROLL ZIPLINE DESCENT

Enjoy a thrilling zip-wire ride over the water, starting from the top of the Tour des Vents in the Cité de la Voile. Plunge over 350 metres of thrills guaranteed at high speed!

Open from spring break to 1st October and during the autumn holidays.

Slots of 45 minutes - school holidays: every day - outside school holidays: Wednesday, Saturday and Sunday. Included in the Cité de la Voile visit or separate.