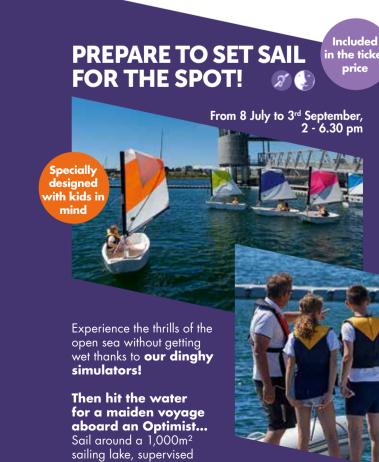

### **SAILING TRIP**

All aboard for a trip out to sea on a boat with a professional skipper to discover the pleasures of sailing.

Duration: 1 hour - from spring break on 1st October and during autumn break: every day. Included in the visit to the Cité de la voile or separate.