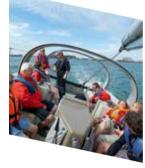

### TRIP TO THE OCEAN **RACING CENTRE**

Let your guide lead the way for you to explore the world's leading ocean racing centre. Get closer to the different boats: maxi trimarans, Figaro, Vendée Globe boats and 6.50 Mini transat boats.

Duration: 1h - from 18 to 21 May and summer holidays: all days. Included in the Cité de la Voile visit or separate.