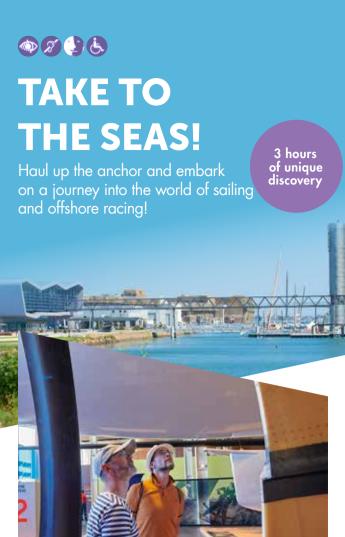

### TRIP TO THE OCEAN **RACING CENTRE**

Let your guide lead the way for you to explore the world's leading ocean racing centre. Get closer to the different boats: maxi trimarans, Figaro, Vendée Globe boats and 6.50 Mini transat boats.

Duration: 1h - from 18 to 21 May and summer holidays: all days. Included in the Cité de la Voile visit or separate.