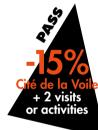

| PASS Cité de la Voile + 2 visits or activities = -15 %      |      |                         |                        |  |  |  |  |  |  |  |  |
|-------------------------------------------------------------|------|-------------------------|------------------------|--|--|--|--|--|--|--|--|
| Cité de la Voile + Sailing trip + Ocean-Racing centre visit | € 16 | € 22.80                 | € 35.45                |  |  |  |  |  |  |  |  |
| Cité de la Voile + Sailing trip + TyRoll                    |      | € 29.25<br>(from 25 kg) | € 39<br>(up to 110 kg) |  |  |  |  |  |  |  |  |