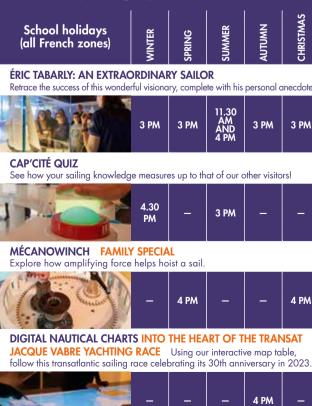

\*All activities are accessible to visitors with the four major types of disabilities, except for "Éric Tabarly" and "Digital nautical charts", which are accessible to persons with hearing impairments motor impairments and/or mental health conditions only.