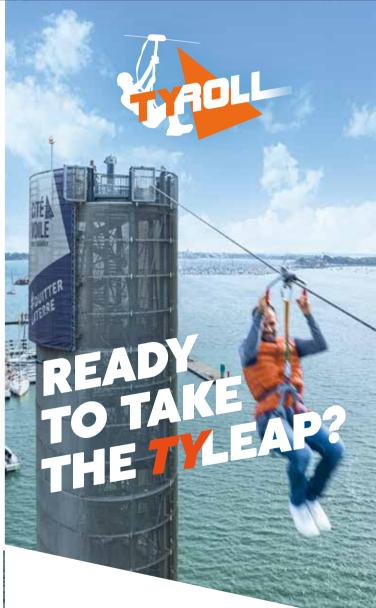

### TYROLL ZIPLINE DESCENT

Enjoy a thrilling zip-wire ride over the water, starting from the top of the Tour des Vents in the Cité de la Voile. Plunge over 350 metres of thrills guaranteed at high speed!

Open from spring break to 1st October and during the autumn holidays.

Slots of 45 minutes - school holidays: every day - outside school holidays: Wednesday, Saturday and Sunday. Included in the Cité de la Voile visit or separate.