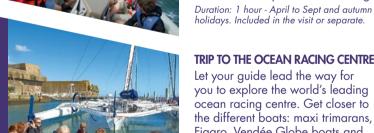

#### TRIP TO THE OCEAN RACING CENTRE

to discover the pleasures of sailing.

saturdays and Sundays in May and June and 8 May

Let your guide lead the way for you to explore the world's leading ocean racing centre. Get closer to the different boats: maxi trimarans, Figaro, Vendée Globe boats and 6.50 minis transat boats.

Duration: 1h - spring holidays: Mond. to Frid. at 4 pm; May bank holiday weekend (Ascension): 4pm; summer holidays: 2pm and 4.30pm. Included in the visit or separate.