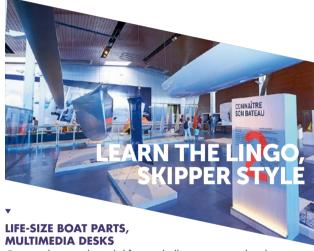

Get up close and touch life-size hulls, rigging and sails to test out their resistance. Use the multimedia screens to meet the people who design the boats, learn the laws of physics used to navigate the seas and draw up your own designs for the sail boats of the future!