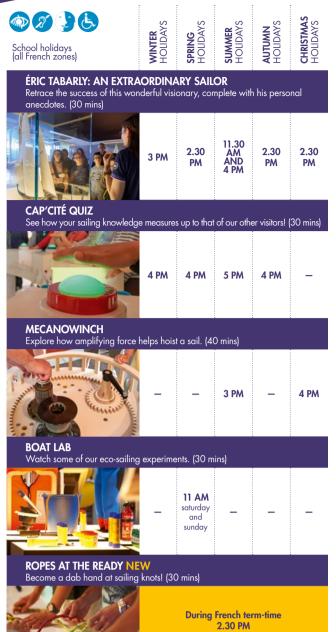

### FAMILY ADVENTURES' Workshops with or without entry

to the Cité de la Voile

| School holidays (all French zones)                                                                                             | WINTER                             | AUTUMN                             | CHRISTMAS            |
|--------------------------------------------------------------------------------------------------------------------------------|------------------------------------|------------------------------------|----------------------|
| MINI CREATIONS CHILDREN AGED 3-6 Work on some arts & crafts related to the marine world and take your creations home with you. | 2.30 PM<br>tuesday and<br>thursday | 2.30 PM<br>tuesday and<br>thursday | 2.30 PM<br>tuesday   |
| MINI MULTIS CHILDREN AGED 7-12 Discovering the secrets of multihulls through the creation of small paper models.               | _                                  | 2.30 PM<br>wednesday               | 2.30 PM<br>wednesday |