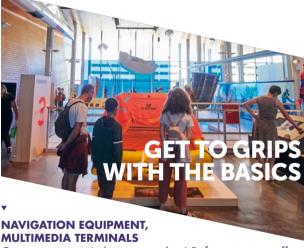

Ocean racing isn't done on a whim! Before you cast off, check your equipment and get your boat ready to ride out the winds and tides.