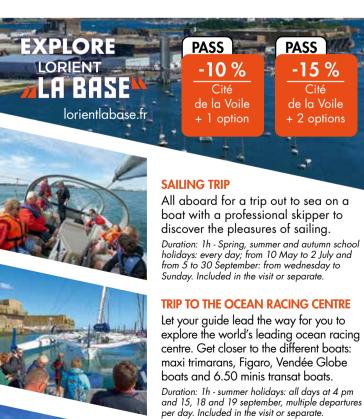

COUPLE SEVERAL VISITS DURING YOUR DAY AND BENEFIT FROM DISCOUNTS

| PASS Cité de la Voile + 1 visite = -10 % |                                       |                                                                     |  |  |  |  |  |  |
|------------------------------------------|---------------------------------------|---------------------------------------------------------------------|--|--|--|--|--|--|
| 16,40 €                                  | 20,25 €                               | 29,50 €                                                             |  |  |  |  |  |  |
| 2,90 €                                   | 9,75 €                                | 17,50 €                                                             |  |  |  |  |  |  |
| 2,90 €                                   | 11,95 €                               | 20,40 €                                                             |  |  |  |  |  |  |
| 2,90 €                                   | 9,90 €                                | 16,45 €                                                             |  |  |  |  |  |  |
| 2,90 €                                   | 9,90 €                                | 17,35 €                                                             |  |  |  |  |  |  |
|                                          | 16,40 €<br>2,90 €<br>2,90 €<br>2,90 € | 16,40 € 20,25 €<br>2,90 € 9,75 €<br>2,90 € 11,95 €<br>2,90 € 9,90 € |  |  |  |  |  |  |

| PASS Cité de la                                             | voile + 2 visites = - | 15 %    |         |
|-------------------------------------------------------------|-----------------------|---------|---------|
| Cité de la Voile + Sailing trip + Ocean-Racing centre visit | 18,25 €               | 21,95 € | 33,60 € |