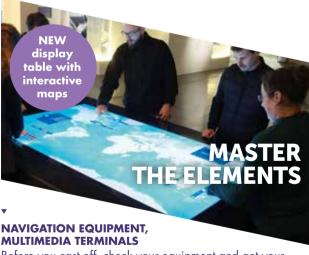

Before you cast off, check your equipment and get your boat ready to ride out the winds and tides. Learn about geography, meteorology, the environment and ocean racing events with the help of an interactive digital world map.