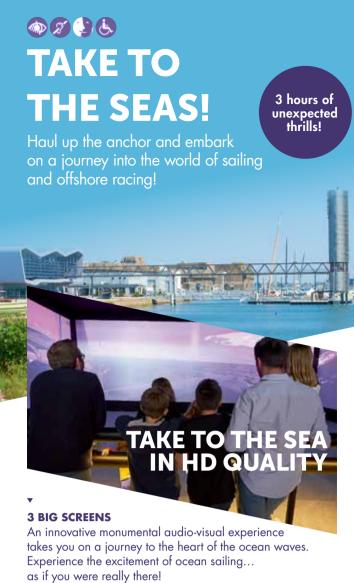

# **PREPARE TO SET SAIL FOR THE SPOT!**

n the ticket

and guided by an instructor.

**DINGHY SIMULATORS** 

Experience the thrills of

the open sea - without

getting wet!